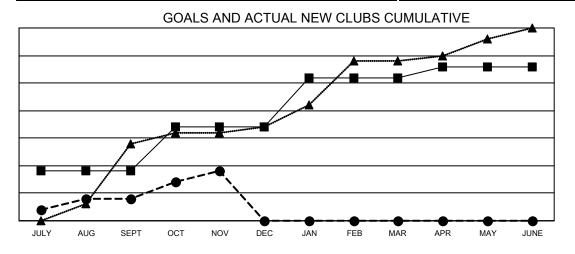

## Multiple District 301

LOCATION: PHILIPPINES

Results as of: 11/30/2020

| Clubs                 |               |           |               | Members               |                          |                         |                                                    |  |
|-----------------------|---------------|-----------|---------------|-----------------------|--------------------------|-------------------------|----------------------------------------------------|--|
| RESULTS FOR 2020-2021 |               |           |               | RESULTS FOR 2020-2021 |                          |                         |                                                    |  |
| QUARTER               | NEW CLUB GOAL | NEW CLUBS | DROPPED CLUBS | QUARTER ME            | EMBER GROWTH NET<br>GOAL | MEMBER GROWTH<br>ACTUAL | DROPPED<br>MEMBERS ACTUAL<br>(including transfers) |  |
| JULY/AUG/SEPT         | 9             | 4         | 2             | JULY/AUG/SEPT         | 153                      | 472                     | 729                                                |  |
| OCT/NOV/DEC           | 8             | 5         | 0             | OCT/NOV/DEC           | 95                       | 508                     | 244                                                |  |
| JAN/FEB/MAR           | 9             | 0         | 0             | JAN/FEB/MAR           | 95                       | 0                       | 0                                                  |  |
| APR/MAY/JUNE          | 2             | 0         | 0             | APR/MAY/JUNE          | 30                       | 0                       | 0                                                  |  |

■- CURRENT YEAR GOALS FOR NEW CLUBS

CURRENT YEAR ACTUAL NEW CLUBS

- ▲ - LAST YEAR ACTUAL NEW CLUBS