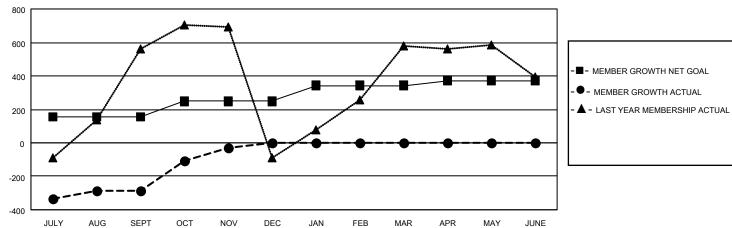

## Multiple District 301

LOCATION: PHILIPPINES

Results as of: 11/30/2020

| Clubs                 |               |           |               | Members               |                          |                         |                                                    |  |
|-----------------------|---------------|-----------|---------------|-----------------------|--------------------------|-------------------------|----------------------------------------------------|--|
| RESULTS FOR 2020-2021 |               |           |               | RESULTS FOR 2020-2021 |                          |                         |                                                    |  |
| QUARTER               | NEW CLUB GOAL | NEW CLUBS | DROPPED CLUBS | QUARTER ME            | EMBER GROWTH NET<br>GOAL | MEMBER GROWTH<br>ACTUAL | DROPPED<br>MEMBERS ACTUAL<br>(including transfers) |  |
| JULY/AUG/SEPT         | 9             | 4         | 2             | JULY/AUG/SEPT         | 153                      | 472                     | 729                                                |  |
| OCT/NOV/DEC           | 8             | 5         | 0             | OCT/NOV/DEC           | 95                       | 508                     | 244                                                |  |
| JAN/FEB/MAR           | 9             | 0         | 0             | JAN/FEB/MAR           | 95                       | 0                       | 0                                                  |  |
| APR/MAY/JUNE          | 2             | 0         | 0             | APR/MAY/JUNE          | 30                       | 0                       | 0                                                  |  |

## GOALS AND ACTUAL MEMBERS CUMULATIVE

| DROPPED CLUBS: 2 |     | 161 CLUBS OF 462 ADDED 1 OR MORE<br>NEW MEMBERS | GENDER DISTRIBUTION  MALE 7,819 (51.38%) |                |       |
|------------------|-----|-------------------------------------------------|------------------------------------------|----------------|-------|
| DROPPED MEMBERS  |     |                                                 | FEMALE                                   | 7,398 (48.62%) |       |
| DECEASED         | 49  | CLICK HERE FOR CUMULATIVE                       | TOTAL FAMILY UNIT MEMBERS                |                | 5,847 |
| CLUB CANCELLED 0 |     | MEMBERSHIP DATA                                 |                                          |                |       |
| OTHER            | 924 |                                                 | FAMILY MEMBERS PAYING HALF DUES          |                | 3,643 |
| TOTAL            | 973 |                                                 | 5020                                     |                |       |